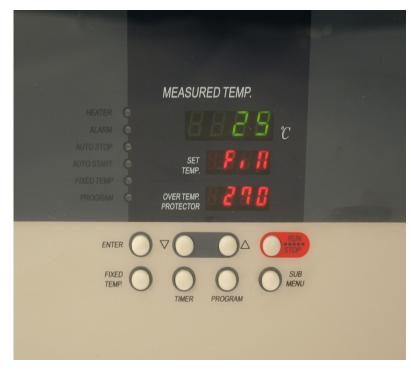

## BENCHTOP VACUUM DRYING OVEN

ADP200C/210C/300C/310C

## Standard small size benchtop vacuum drying oven with enhanced safety features

## **Features**

- Easy input of parameters and settings
- Supports Auto start and Auto quick stop
- Silicon rubber door seal prevents air from leaking
- Self diagnostic and overheating prevention functions
- Independent overheating prevention device for each circuit
- Customizable with N<sub>2</sub> gas inlet and communication ports
- Easy maintenance



**Control Panel** 



## **Specifications**

| Model                         | ADP200C                                                  | ADP210C     | ADP300C                                                   | ADP310C   |
|-------------------------------|----------------------------------------------------------|-------------|-----------------------------------------------------------|-----------|
| Operating temp. range         | 40~240°C                                                 |             |                                                           |           |
| Operating pressure range      | 101 to 0.1 kPa (760 to 1 Torr) at absolute pressure      |             |                                                           |           |
| Temp. control accuracy        | ±1.