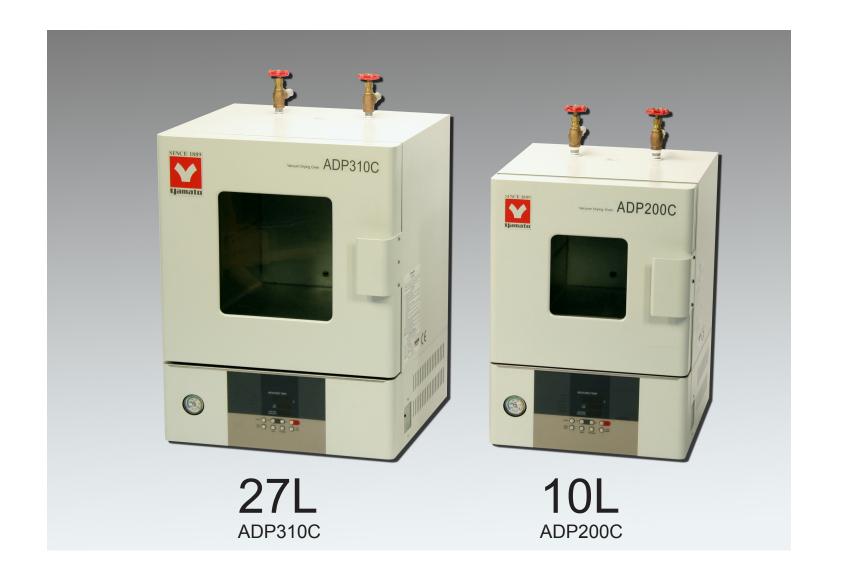

## BENCHTOP VACUUM DRYING OVEN

ADP200C/210C/300C/310C

## **Specifications**

| Model                         | ADP200C                                                  | ADP210C     | ADP300C                                                   | ADP310C   |
|-------------------------------|----------------------------------------------------------|-------------|-----------------------------------------------------------|-----------|
| Operating temp. range         | 40~240°C                                                 |             |                                                           |           |
| Operating pressure range      | 101 to 0.1 kPa (760 to 1 Torr) at absolute pressure      |             |                                                           |           |
| Temp. control accuracy        | ±1.5°C (at 240 °C)                                       |             |                                                           |           |
| Max. temp. reaching time      | ~70 min.                                                 |             | ~100 min.                                                 |           |
| Heater/Heating method         | Mica heater, 0.68kW/ Decompressed chamber direct heating |             | Mica heater, 1.05kW / Decompressed chamber direct heating |           |
| Internal dimensions(WxDxH mm) | 200×250×200                                              |             | 300×300×300                                               |           |
| Internal capacity             | 10L                                                      |             | 27L                                                       |           |
| Shelves                       | 2pcs                                                     |             | 3pcs                                                      |           |
| Power source 50/60Hz          | AC115V 6A                                                | AC220V 3.5A | AC115V 9.5A                                               | AC220V 5A |
| Weight                        | ~30kg                                                    |             | ~55kg                                                     |           |