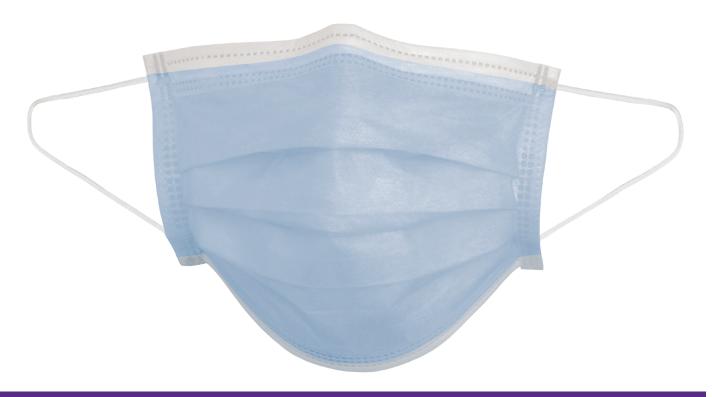

#### **DESCRIPTION**

This lightweight, disposable face mask is made from three layers of polypropylene material and features bi-directional pleats and an adjustable nose bridge for a custom fit. It provides protection from airborne irritants and prevents contamination in general purpose environments. Sold by the case.

#### **FEATURES**

- · Provides protection against airborne irritants
- · Prevents contamination
- · Adjustable nose bridge
- Three separate layers of polypropylene material, inner layer provides enhanced filtration
- Elastic ear loop straps
- · Bi-directional pleats increase facial comfort and fit
- 50 pieces per inner box, 40 boxes per case

#### **SPECIFICATIONS**

| STYLE                | FABRIC                    | COLOR       | ADJUSTABLE  | FEATURES          |
|----------------------|---------------------------|-------------|-------------|-------------------|
| Disposable Face Mask | 3 Layers of Polypropylene | Blue, White | Nose Bridge | Elastic Ear Loops |